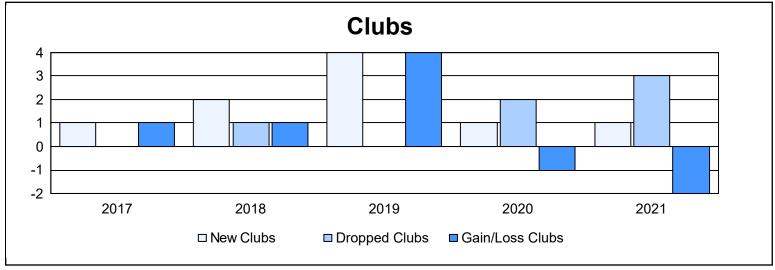

District D 2

As of June 2021 Cumulative

| Year      | New<br>Clubs | Dropped<br>Clubs | Gain/<br>Loss<br>Clubs | New<br>Members | Charter<br>Members | Reinstate<br>Members | Transfer<br>Members | Total<br>Member<br>Added | Total<br>Members<br>Dropped | Gain/<br>Loss<br>Members |
|-----------|--------------|------------------|------------------------|----------------|--------------------|----------------------|---------------------|--------------------------|-----------------------------|--------------------------|
| 2016-2017 | 1            | 0                | 1                      | 188            | 82                 | 18                   | 1                   | 289                      | 92                          | 197                      |
| 2017-2018 | 2            | 1                | 1                      | 141            | 54                 | 6                    | 6                   | 207                      | 280                         | -73                      |
| 2018-2019 | 4            | 0                | 4                      | 128            | 113                | 8                    | 2                   | 251                      | 196                         | 55                       |
| 2019-2020 | 1            | 2                | -1                     | 81             | 39                 | 1                    | 1                   | 122                      | 152                         | -30                      |
| 2020-2021 | 1            | 3                | -2                     | 85             | 61                 | 6                    | 0                   | 152                      | 180                         | -28                      |
| Average   | 2            | 1                | 1                      | 125            | 70                 | 8                    | 2                   | 204                      | 180                         | 24                       |