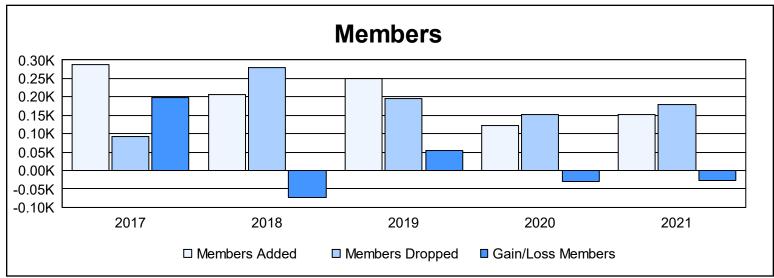

District D 2

As of June 2021 Cumulative

| Year      | New<br>Clubs | Dropped<br>Clubs | Gain/<br>Loss<br>Clubs | New<br>Members | Charter<br>Members | Reinstate<br>Members | Transfer<br>Members | Total<br>Member<br>Added | Total<br>Members<br>Dropped | Gain/<br>Loss<br>Members |
|-----------|--------------|------------------|------------------------|----------------|--------------------|----------------------|---------------------|--------------------------|-----------------------------|--------------------------|
| 2016-2017 | 1            | 0                | 1                      | 188            | 82                 | 18                   | 1                   | 289                      | 92                          | 197                      |
| 2017-2018 | 2            | 1                | 1                      | 141            | 54                 | 6                    | 6                   | 207                      | 280                         | -73                      |
| 2018-2019 | 4            | 0                | 4                      | 128            | 113                | 8                    | 2                   | 251                      | 196                         | 55                       |
| 2019-2020 | 1            | 2                | -1                     | 81             | 39                 | 1                    | 1                   | 122                      | 152                         | -30                      |
| 2020-2021 | 1            | 3                | -2                     | 85             | 61                 | 6                    | 0                   | 152                      | 180                         | -28                      |
| Average   | 2            | 1                | 1                      | 125            | 70                 | 8                    | 2                   | 204                      | 180                         | 24                       |